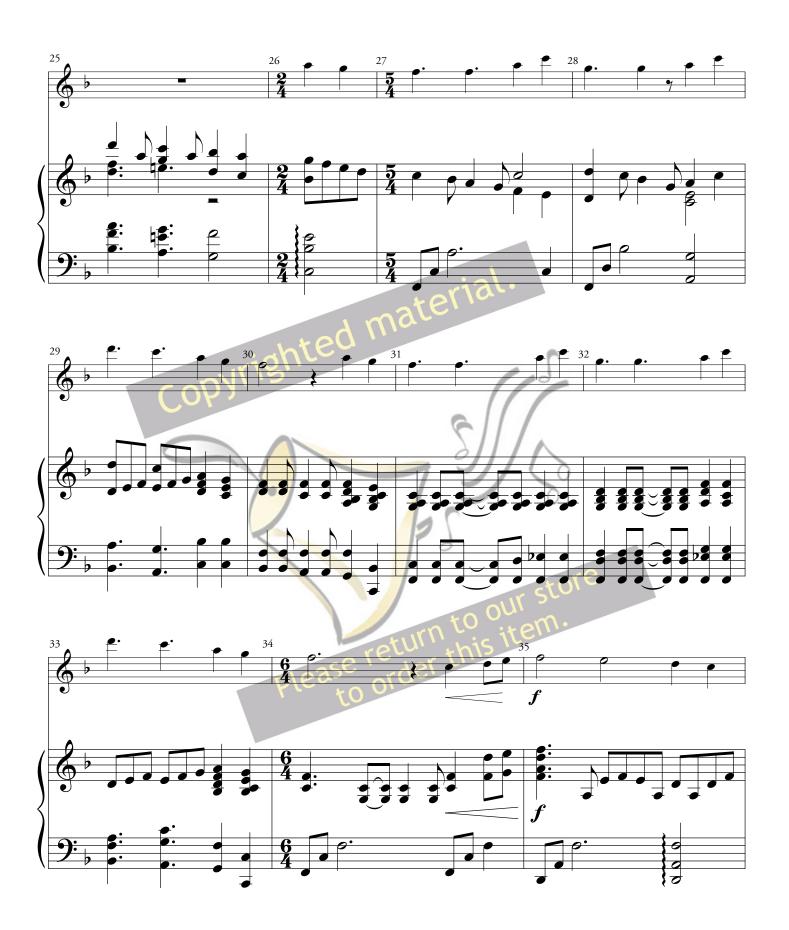

# Come, Thou Fount of Every Blessing

Handbell solo with piano accompaniment

Cat. 1162 Level 3

Arranged by Mark Hayes Adapted for solo handbells by Carol M. Smith

~ 2 ~ Cat. 1162

~ 3 ~ Cat. 1162

~ 4 ~ Cat. 1162

~ 5 ~ Cat. 1162

~ 6 ~ Cat. 1162