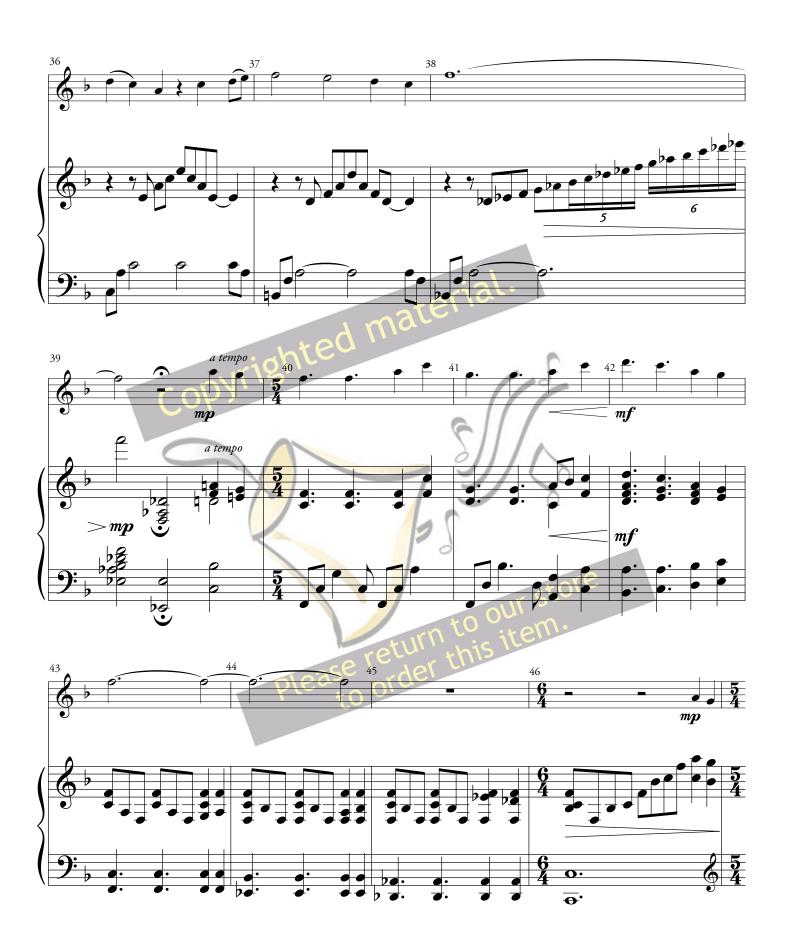

# Come, Thou Fount of Every Blessing

Handbell solo with piano accompaniment

Cat. 1162 Level 3

Arranged by Mark Hayes Adapted for solo handbells by Carol M. Smith

~ 2 ~ Cat. 1162

~ 3 ~ Cat. 1162

~ 4 ~ Cat. 1162

~ 5 ~ Cat. 1162

~ 6 ~ Cat. 1162