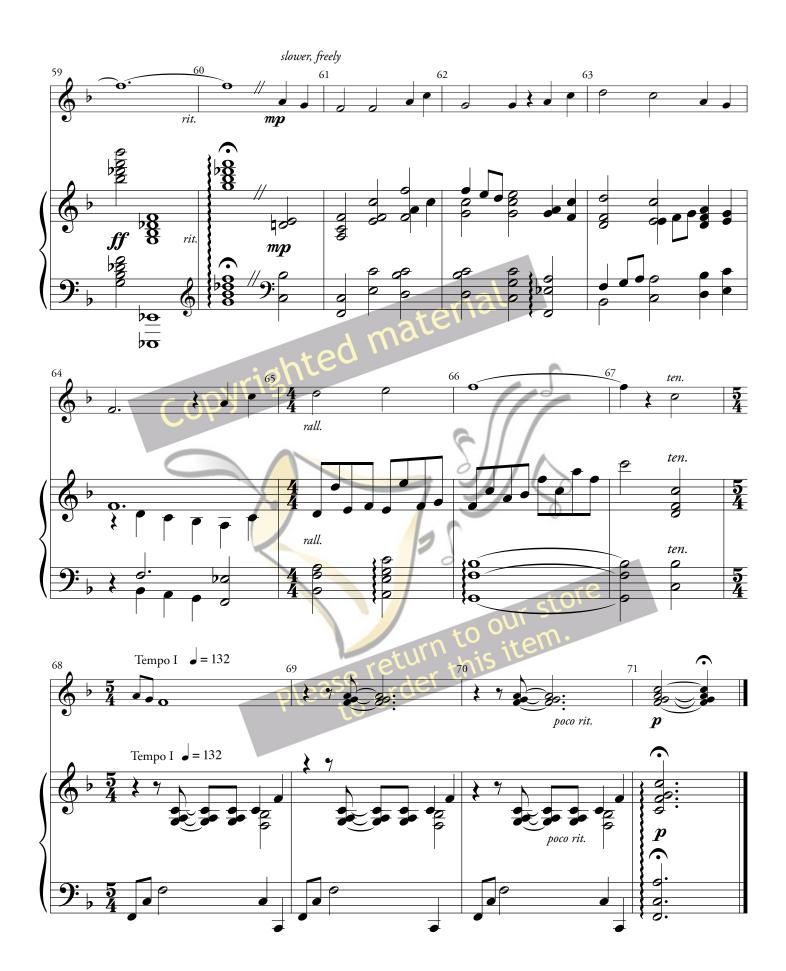

# Come, Thou Fount of Every Blessing

Handbell solo with piano accompaniment

Cat. 1162 Level 3

Arranged by Mark Hayes Adapted for solo handbells by Carol M. Smith

~ 2 ~ Cat. 1162

~ 3 ~ Cat. 1162

~ 4 ~ Cat. 1162