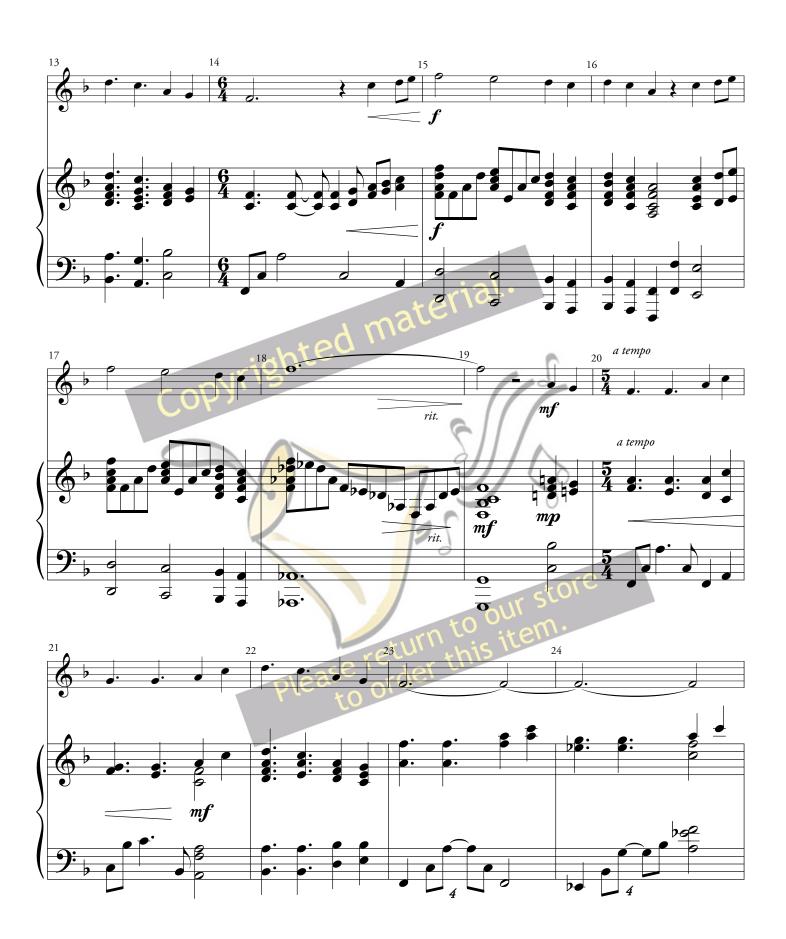

# Come, Thou Fount of Every Blessing

Handbell solo with piano accompaniment

Cat. 1162 Level 3

Arranged by Mark Hayes Adapted for solo handbells by Carol M. Smith

~ 2 ~ Cat. 1162

~ 3 ~ Cat. 1162

~ 4 ~ Cat. 1162

~ 5 ~ Cat. 1162

~ 6 ~ Cat. 1162