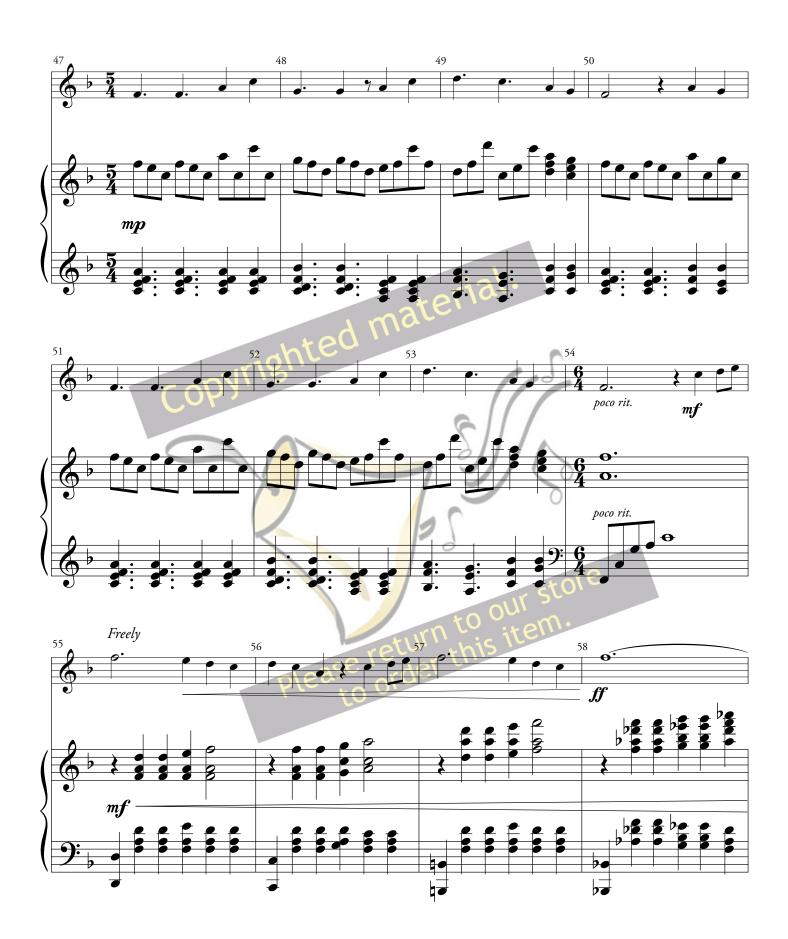

# Come, Thou Fount of Every Blessing

Handbell solo with piano accompaniment

Cat. 1162 Level 3

Arranged by Mark Hayes Adapted for solo handbells by Carol M. Smith

~ 2 ~ Cat. 1162

~ 3 ~ Cat. 1162

~ 4 ~ Cat. 1162