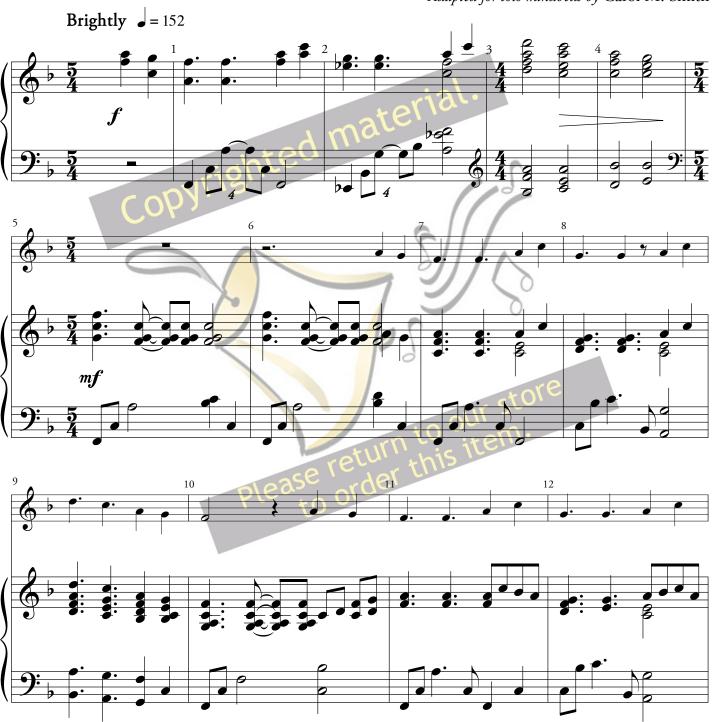

## Come, Thou Fount of Every Blessing

**NETTLETON** 

Arranged by Mark Hayes

Adapted for Handbells by

Carol M. Smith

From the Top Music Albuquerque, NM www.FromTheTopMusic.com

# Come, Thou Fount of Every Blessing

Handbell solo with piano accompaniment

Cat. 1162 Level 3

Arranged by Mark Hayes Adapted for solo handbells by Carol M. Smith

~ 2 ~ Cat. 1162

~ 3 ~ Cat. 1162

~ 4 ~ Cat. 1162